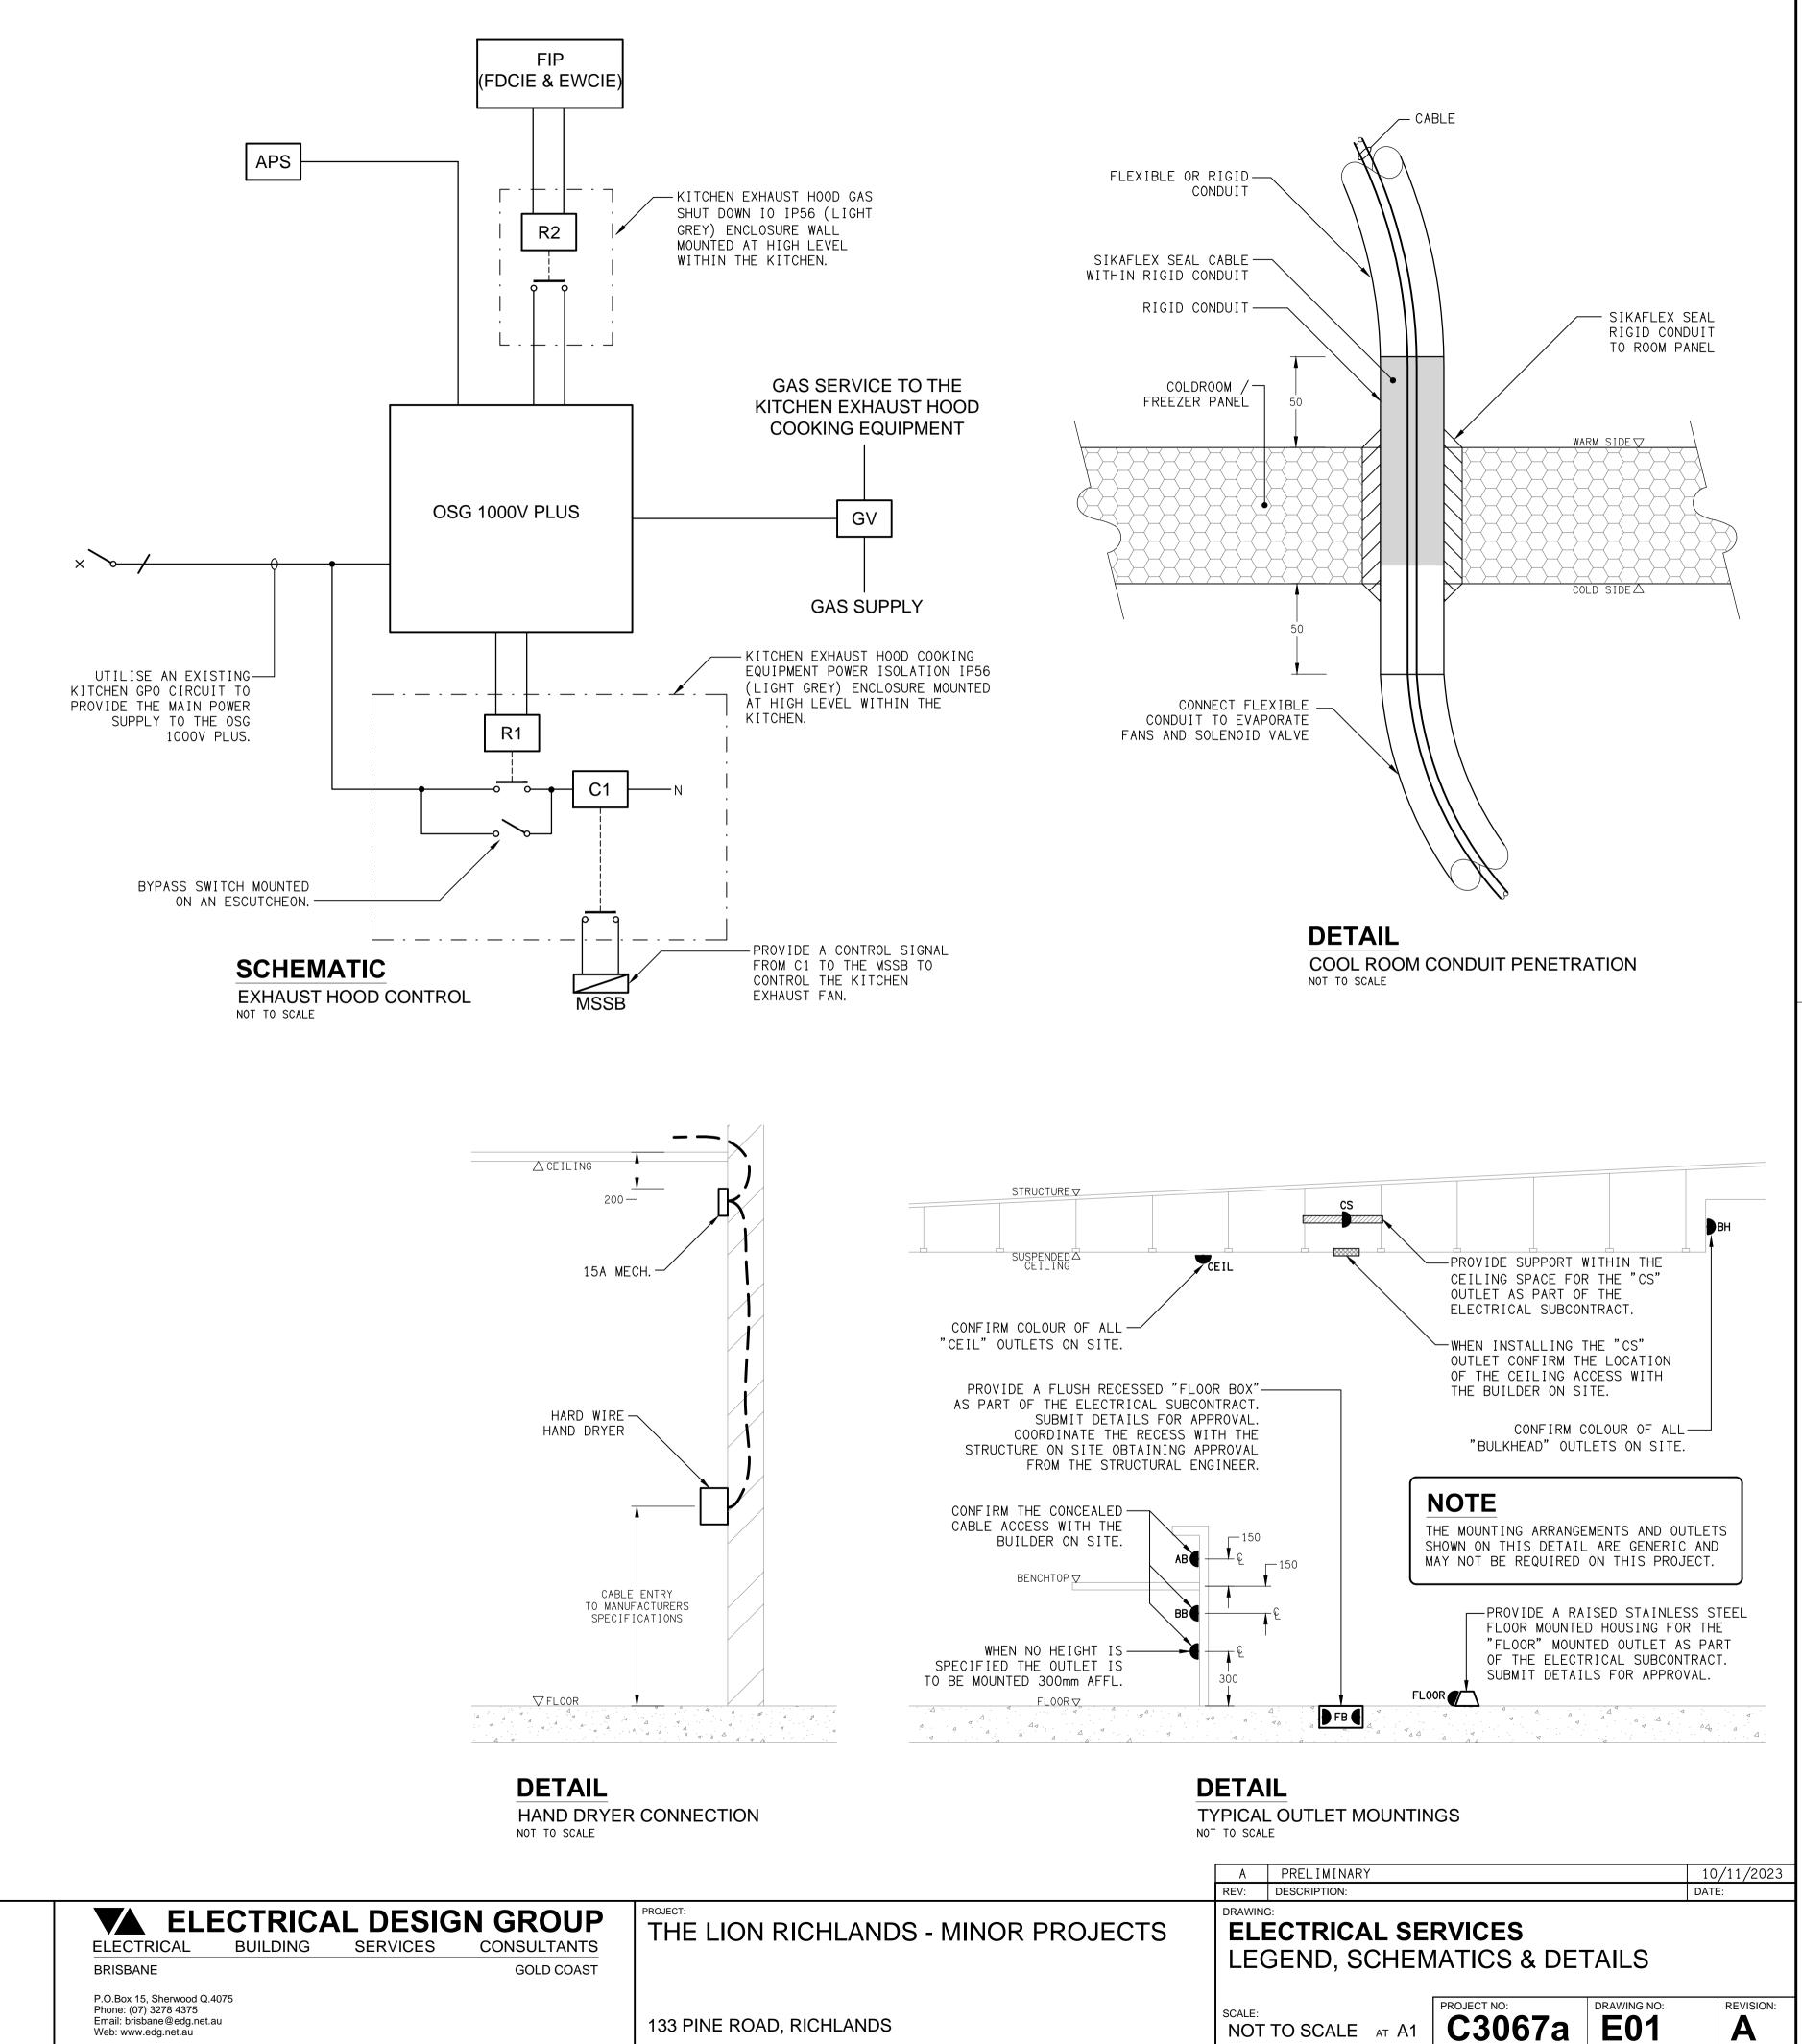

|                      | LEGEND                                                                                                     |                | LEGEND                                                              |
|----------------------|------------------------------------------------------------------------------------------------------------|----------------|---------------------------------------------------------------------|
|                      | ELECTRICAL SERVICES SWITCHBOARD.                                                                           | 5              | AS1670 SMOKE DETECTOR.                                              |
|                      | SWITCHBOARD / CONTROL PANEL NOT PROVIDED AS PART OF<br>THE ELECTRICAL SUBCONTRACT.                         | L₿             | AS670 TYPE B THERMAL DETECTOR.                                      |
| 4                    | SINGLE POWER OUTLET.                                                                                       | ⊥ <sup>D</sup> | AS670 TYPE D THERMAL DETECTOR.                                      |
|                      | DOUBLE POWER OUTLET.                                                                                       |                | AS 1670 DUCT PROBE THERMAL DETECTOR.                                |
| Δ                    | SPECIAL PURPOSE POWER OUTLET.                                                                              |                | AS1670 RECESSED ALERT AND EVACUATION SPEAKER.                       |
| Ø                    | SINGLE PHASE ISOLATOR.                                                                                     |                | AS1670 SURFACE MOUNTED COOLROOM / FREZER ALERT AND EVACUATION HORN. |
| Ø                    | THREE PHASE ISOLATOR.                                                                                      | DUCT x         | CABLE ACCESS DUCT. REFERENCE AS NOTED.                              |
|                      | CONDUIT ROUTE.                                                                                             | VW             | VIRTUAL WINDOW POWER SUPPLY.                                        |
| HD                   | HAND DRYER CONNECTION.                                                                                     | FIP            | FIRE INDICATOR PANEL.                                               |
| 5                    | ONE-WAY LIGHT SWITCH.                                                                                      | APS            | AIR PRESSURE SWITCH.                                                |
| So S                 | TWO-WAY LIGHT SWITCH.                                                                                      | GS             | GAS SOLENOID.                                                       |
|                      | CIRCUIT LINE.                                                                                              | OSG            | KITCHEN EXHAUST FAN CONTROL SYSTEM.                                 |
|                      | SWITCH LINE.                                                                                               | Сх             | CONTACTOR x.                                                        |
| DB-x - Py            | POWER CIRCUIT DESIGNATION.<br>DENOTES DB AND CIRCUIT.                                                      | Rx             | CONTROL RELAY X.                                                    |
| Dx                   | LIGHTING CONTROL DALI CHANNEL REFERENCE.                                                                   |                |                                                                     |
| $\langle Sx \rangle$ | LIGHTING CONTROL SWITCHED CHANNEL REFERENCE.                                                               |                |                                                                     |
|                      | ELECTRICAL EQUIPMENT AS NOTED.                                                                             |                |                                                                     |
| X                    | RJ45 COMMUNICATIONS OUTLET.                                                                                |                |                                                                     |
|                      | REFER TO DETAIL NOTED FOR THE AREA SHOWN HATCHED.<br>ADDITIONAL OUTLETS & FITTINGS MAY BE SHOWN ON DETAIL. |                |                                                                     |
| E1 🔂                 | E1: GENERAL LED EMERGENCY LIGHT.                                                                           |                |                                                                     |
| EX                   | EX: EMERGENCY LED EXIT LIGHT.                                                                              |                |                                                                     |
|                      | L1: RECESSED 300 X 1200 PB LED FLAT PLATE TROFFER.                                                         |                |                                                                     |
| [[2]                 | L2: RECESSED 300 X 600 PB LED FLAT PLATE TROFFER.                                                          |                |                                                                     |
| L3                   | L3: COOLROOM / FREZER RATED LED SURFACE BATTEN.                                                            |                |                                                                     |
| L4 O                 | L4: RECESSED DIMMABLE LED DOWNLIGHT.                                                                       |                |                                                                     |
| L5                   | L5: 1200 LONG IP65 SURFACE BATTEN.                                                                         |                |                                                                     |
|                      | L6: SURFACE MOUNTED EXTRUSION AS PER L6 DETAIL.                                                            |                |                                                                     |
|                      | L7: SURFACE MOUNTED EXTRUSION AS PER L7 DETAIL.                                                            |                |                                                                     |
|                      | ML1: DIMMABLE MIRROR LED STRIP LIGHT.                                                                      |                |                                                                     |
|                      | ML2: DIMMABLE MIRROR LED STRIP LIGHT.                                                                      |                |                                                                     |
|                      | ML3: DIMMABLE MIRROR LED STRIP LIGHT.                                                                      |                |                                                                     |
| PD01O                | PD01: DECORATIVE PENDANT.                                                                                  |                |                                                                     |
| PD02 🔿               | PD02: DECORATIVE PENDANT.                                                                                  |                |                                                                     |
| RD01 O               | RD01: RECESSED DIMMABLE LED DOWNLIGHT.                                                                     |                |                                                                     |
| RD02 🔿               | RD02: RECESSED DIMMABLE LED DOWNLIGHT.                                                                     |                |                                                                     |
| RD03 🔿               | RDO3: RECESSED DIMMABLE LED DOWNLIGHT.                                                                     |                |                                                                     |
|                      | S1: DIMMABLE ENTRY COFFER LED STRIP LIGHT.                                                                 |                |                                                                     |
| S2                   | S2: DIMMABLE AMENITY COFFER LED STRIP LIGHT.                                                               |                |                                                                     |